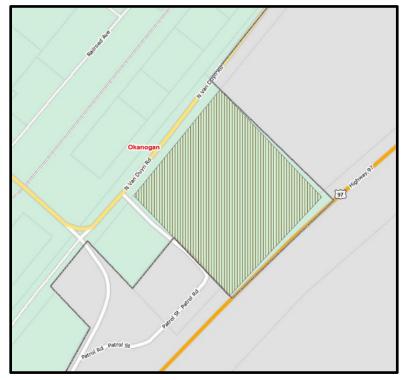

## Okanogan City Retail Sales Tax New Location Codes Effective April 1, 2025

**Effective April 1, 2025**, new location codes are established within certain areas of the Colville Tribes' boundary. Activity between non-tribal businesses and non-tribal members within these areas, defined by the attached map, should be reported to location code 2433. The new location code represents a reporting change only; **the rate has not changed**.

## **Colville Tribes – Okanogan City (2433)**

Retail sales activity between non-tribal businesses and non-tribal members in the brown lined area that is within Okanogan City should be reported to location code 2433.