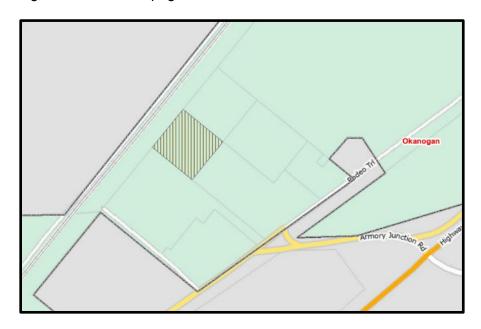

## Okanogan City Retail Sales Tax New Location Codes Effective April 1, 2025

**Effective April 1, 2025**, new location codes are established within certain areas of the Colville Tribes' boundary. Activity between non-tribal businesses and non-tribal members within these areas, defined by the attached map, should be reported to location code 2433. The new location code represents a reporting change only; **the rate has not changed**.

## **Colville Tribes – Okanogan City (2433)**

Retail sales activity between non-tribal businesses and non-tribal members in the brown lined area that is within Okanogan City should be reported to location code 2433.