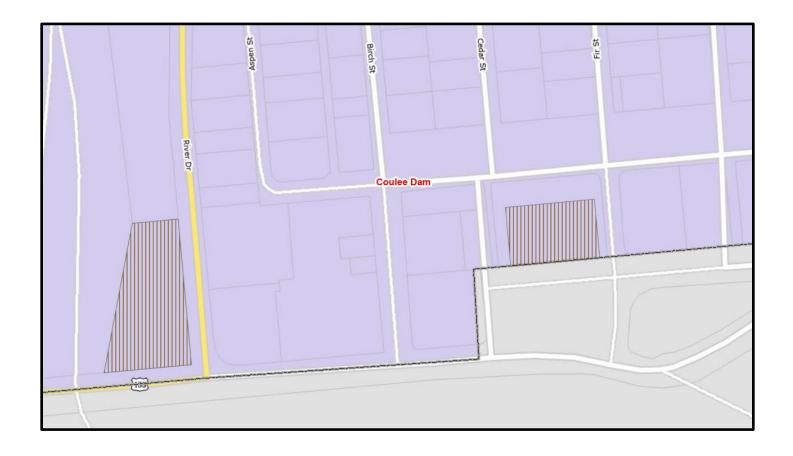

## Colville Tribes - Coulee Dam (2429)

Retail sales activity between non-tribal businesses and non-tribal members in the brown lined area that is within Coulee Dam should be reported to location code 2429.